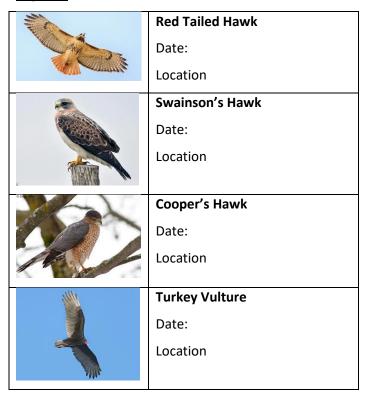

# **Scavenger Hunt: Front-Range Colorado Birds**

YEP COLGRADO COLGRADO

Use Merlin Bird ID app to help you identify birds.

### Water and Shorebirds:



#### **Corvids:**



#### **Raptors:**



### **Woodpeckers:**

| <b>5</b>