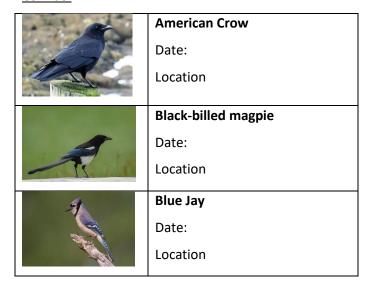

# **Scavenger Hunt: Front-Range Colorado Birds**

YEP COLGRADO COLGRADO

Use Merlin Bird ID app to help you identify birds.

### Water and Shorebirds:



#### **Corvids:**



#### **Raptors:**



### **Woodpeckers:**

| <b>5</b>