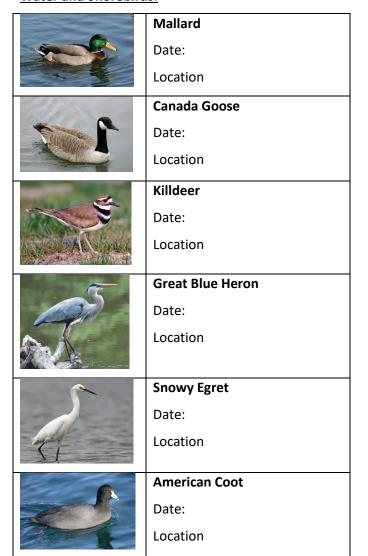

# **Scavenger Hunt: Front-Range Colorado Birds**

YEP COLGRADO COLGRADO

Use Merlin Bird ID app to help you identify birds.

### Water and Shorebirds:



#### **Corvids:**



#### **Raptors:**



### **Woodpeckers:**

| <b>5</b>