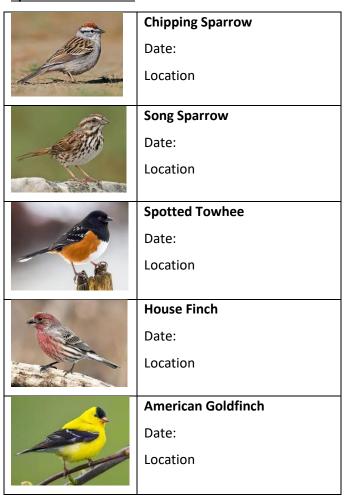

| Location         |

### Pigeons & Doves:

| Rock Pigeon   |
|---------------|
| Date:         |
| Location      |
| Mourning Dove |
| Date:         |
| Location      |
|               |

# **Sparrows & Finches:**



# **Other Common Birds:**